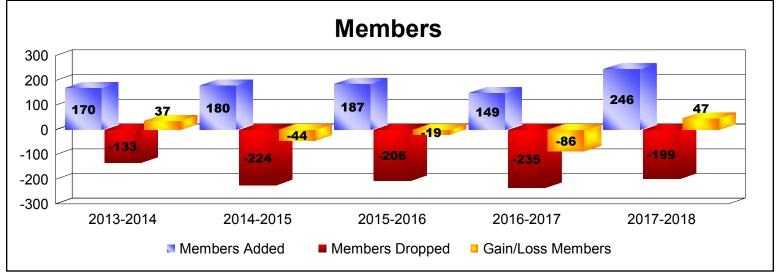

District LC 2

As of June 2018 Cumulative

| Year      | New<br>Clubs | Dropped<br>Clubs | Gain/<br>Loss<br>Clubs | New<br>Members | Charter<br>Members | Reinstate<br>Members | Transfer<br>Members | Total<br>Member<br>Added | Total<br>Members<br>Dropped | Gain/<br>Loss<br>Members |
|-----------|--------------|------------------|------------------------|----------------|--------------------|----------------------|---------------------|--------------------------|-----------------------------|--------------------------|
| 2013-2014 | 2            | 0                | 2                      | 127            | 41                 | 2                    | 0                   | 170                      | -133                        | 37                       |
| 2014-2015 | 1            | -1               | 0                      | 134            | 23                 | 7                    | 16                  | 180                      | -224                        | -44                      |
| 2015-2016 | 1            | -2               | -1                     | 144            | 25                 | 8                    | 10                  | 187                      | -206                        | -19                      |
| 2016-2017 | 1            | -2               | -1                     | 114            | 23                 | 5                    | 7                   | 149                      | -235                        | -86                      |
| 2017-2018 | 3            | -1               | 2                      | 159            | 76                 | 5                    | 6                   | 246                      | -199                        | 47                       |
| Average   | 2            | -1               | 0                      | 136            | 38                 | 5                    | 8                   | 186                      | -199                        | -13                      |