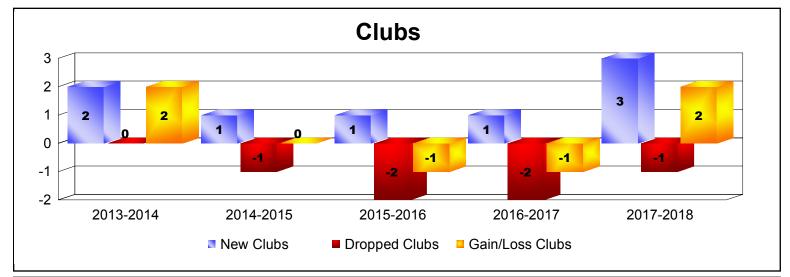

District LC 2

As of June 2018 Cumulative

| Year      | New<br>Clubs | Dropped<br>Clubs | Gain/<br>Loss<br>Clubs | New<br>Members | Charter<br>Members | Reinstate<br>Members | Transfer<br>Members | Total<br>Member<br>Added | Total<br>Members<br>Dropped | Gain/<br>Loss<br>Members |
|-----------|--------------|------------------|------------------------|----------------|--------------------|----------------------|---------------------|--------------------------|-----------------------------|--------------------------|
| 2013-2014 | 2            | 0                | 2                      | 127            | 41                 | 2                    | 0                   | 170                      | -133                        | 37                       |
| 2014-2015 | 1            | -1               | 0                      | 134            | 23                 | 7                    | 16                  | 180                      | -224                        | -44                      |
| 2015-2016 | 1            | -2               | -1                     | 144            | 25                 | 8                    | 10                  | 187                      | -206                        | -19                      |
| 2016-2017 | 1            | -2               | -1                     | 114            | 23                 | 5                    | 7                   | 149                      | -235                        | -86                      |
| 2017-2018 | 3            | -1               | 2                      | 159            | 76                 | 5                    | 6                   | 246                      | -199                        | 47                       |
| Average   | 2            | -1               | 0                      | 136            | 38                 | 5                    | 8                   | 186                      | -199                        | -13                      |